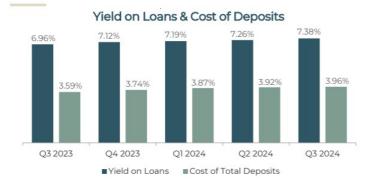

nd of those loans, 77% have floating rate

Note: Gross loans, (net of unearned income) data as of September 30, 2024.

# **ASSET QUALITY PERFORMANCE**



## Classified Loans / Capital + ACL + RUC(1)



## Non-performing Assets / Total Assets



## Net Charge-offs (Recoveries) / Average Loans(3)



#### Allowance for Credit Losses + RUC(1)



Note: Dollar amounts are in millions and amounts shown are as of the end of the period.

RUC includes the accrual for off-balance sneet credit risk for unfunded commitmen
 Enr O3 2024, accruired classified loans represent 1.0% of Capital + ACL + DLIC

Patio is annualized for interim periods

## **DEPOSIT TRENDS**





Note: Dollars are in millions and amounts shown are as of the end of the period.

## **NET INTEREST MARGIN**

# CROSSFIRST BANKSHARES,



## Net Interest Margin – Fully Tax Equivalent (FTE) $^{(1)}$



#### Net Interest Income Impact From Rate Changes



- -300 bps -200 bps -100 bps +100 bps +200 bps +300 bps

  Rate Shock Rate Ramp
- NIM grew nine basis points for the quarter benefitting from the repricing lag between assets and liabilities from the September interest rate cut
- The increase in cost of total deposits narrowed to 4 basis points compared to last quarter
- NIM benefited 2 basis points from acquired loan accretion, consistent with the prior quarter
- Balance sheet positioned to continue benefiting in a down rate environment

## **EXPENSE MANAGEMENT**





Note: Dollars are in millions and amounts shown are as of the end of the period unless otherwise specified.
(1) Represents a non-GAAP financial measure that