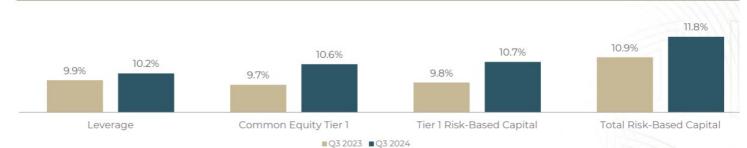

ss otherwise specified.
(1) Represents a non-GAAP financial measure that is calculated as the numerator of the Adjusted Efficiency Ratio – Fully Tax Equivalent; see non-GAAP reconciliation slides at the end of this presentation for more details.

# **INVESTMENT PORTFOLIO AND LIQUIDITY**





#### **Investment Strategy and Liquidity**

- Improving performance in tax-equivalent yield, with a 20 basis point increase to 3.80% from fourth quarter 2023
- Reducing municipal concentration and focusing reinvestment in lower risk-weighted assets
- · Repositioning portfolio to increase liquidity and provide more balanced cash flow
- Total liquidity as a percent of total assets remained consistent at 34% as of September 30, 2024

## **CAPITAL RATIOS**



## Key Consolidated Regulatory Capital Ratios





(1) Represents a non-GAAP financial measure; see non-GAAP reconciliation slides at the end of this presentation for more details .

## Capital Strategy

- Returned \$4.5 million year-to-date, via share buybacks a a weighted average cost of \$12.88 per share for the year
- Deployed capital raised during IPO through organic balance sheet growth, share buybacks and two accretiv acquisitions
- Steady build of capital ratios during 2023, and into 2024, through strong earnings, reduced unfunded commitments and bond portfolio restructuring

# **NON-GAAP RECONCILIATIONS**



|                                                    | Three Months Ended |            |    |            |         |                     |         |            |     |            |      | Nine Months Ended |    |