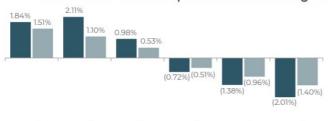

# **ASSET QUALITY PERFORMANCE**



## Classified Loans / Capital + ACL + RUC(1)



## Non-performing Assets / Total Assets



## Net Charge-offs (Recoveries) / Average Loans(3)



#### Allowance for Credit Losses + RUC(1)



Note: Dollar amounts are in millions and amounts shown are as of the end of the period.

RUC includes the accrual for off-balance sneet credit risk for unfunded commitmen
 Enr O3 2024, accruired classified loans represent 1.0% of Capital + ACL + DLIC

Patio is annualized for interim periods

## **DEPOSIT TRENDS**





Note: Dollars are in millions and amounts shown are as of the end of the period.

## **NET INTEREST MARGIN**

# CROSSFIRST BANKSHARES,



## Net Interest Margin – Fully Tax Equivalent (FTE) $^{(1)}$



#### Net Interest Income Impact From Rate Changes



- -300 bps -200 bps -100 bps +100 bps +200 bps +300 bps

  Rate Shock Rate Ramp
- NIM grew nine basis points for the quarter benefitting from the repricing lag between assets and liabilities from the September interest rate cut
- The increase in cost of total deposits narrowed to 4 basis points compared to last quarter
- NIM benefited 2 basis points from acquired loan accretion, consistent with the prior quarter
- Balance sheet positioned to continue benefiting in a down rate environment

## **EXPENSE MANAGEMENT**





Note: Dollars are in millions and amounts shown are as of the end of the period unless otherwise specified.
(1) Represents a non-GAAP financial measure that is calculated as the numerator of the Adjusted Efficiency Ratio – Fully Tax Equivalent; see non-GAAP reconciliation