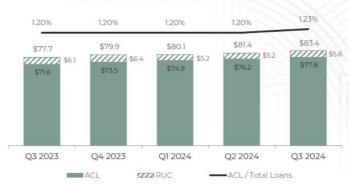

Activity, 7%

Bus Lns to Individuals, 6%

Financial Management, 5%

Health Care, 4%

Alcraft & Transportation, 4%

Misc. Financial Vehicles, 3%

#### Office Portfolio Statistics

- \$270 million, 4.3% of total loa
- Average loan size ~\$5.4 million
- Largest Loan \$24 million
- Weighted Avg. LTV 61%
- Predominantly comprised of suburban and single-tenant
- 97% Class A/B office space
- Approximately 65% of the portfolio matures within the next two years and of those loans, 77% have floating rate

Note: Gross loans, (net of unearned income) data as of September 30, 2024.

# **ASSET QUALITY PERFORMANCE**



## Classified Loans / Capital + ACL + RUC(1)



## Non-performing Assets / Total Assets



## Net Charge-offs (Recoveries) / Average Loans(3)



#### Allowance for Credit Losses + RUC(1)



Note: Dollar amounts are in millions and amounts shown are as of the end of the period.

RUC includes the accrual for off-balance sneet credit risk for unfunded commitmen
 Enr O3 2024, accruired classified loans represent 1.0% of Capital + ACL + DLIC

Patio is annualized for interim periods

## **DEPOSIT TRENDS**





Note: Dollars are in millions and amounts shown are as of the end of the period.

## **NET INTEREST MARGIN**

# CROSSFIRST BANKSHARES,



## Net Interest Margin – Fully Tax Equivalent (FTE) $^{(1)}$



#### Net Interest Income Impact From Rate Changes



- -300 bps -200 bps -100 bps +100 bps +200 bps +300 bps

  Rate Shock Rate Ramp
- NIM grew nine basis points for the quarter benefitting from the repricing lag between assets and liabilities from the September interest rate