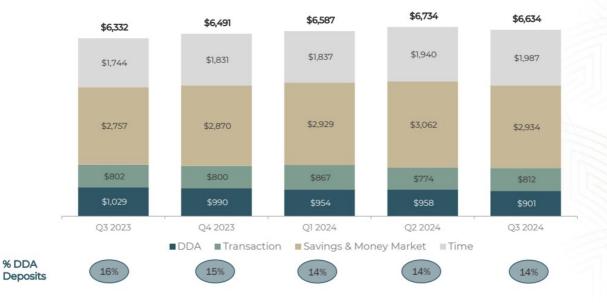

prised of suburban and single-tenant
- 97% Class A/B office space
- Approximately 65% of the portfolio matures within the next two years and of those loans, 77% have floating rate

Note: Gross loans, (net of unearned income) data as of September 30, 2024.

# **ASSET QUALITY PERFORMANCE**



## Classified Loans / Capital + ACL + RUC(1)



## Non-performing Assets / Total Assets



## Net Charge-offs (Recoveries) / Average Loans(3)



#### Allowance for Credit Losses + RUC(1)



Note: Dollar amounts are in millions and amounts shown are as of the end of the period.

RUC includes the accrual for off-balance sneet credit risk for unfunded commitmen
 Enr O3 2024, accruired classified loans represent 1.0% of Capital + ACL + DLIC

Patio is annualized for interim periods

## **DEPOSIT TRENDS**





Note: Dollars are in millions and amounts shown are as of the end of the period.

## **NET INTEREST MARGIN**

# CROSSFIRST BANKSHARES,



## Net Interest Margin – Fully Tax Equivalent (FTE) $^{(1)}$



#### Net Interest Income Impact From Rate Changes



- -300 bps -200 bps -100 bps +100 bps +200 bps +300 bps

  Rate Shock Rate Ramp
- NIM grew nine basis points for the quarter benefitting from the repricing lag between assets and liabilities from the September interest rate cut
- The increase in cost of total deposits narrowed to 4 basis points compared to last quarter
- NIM benefited 2 basis points from acquired loan accretion, consistent with the prior quarter
- Balance sheet positioned to continue benefiting in a down rate environment

## **EXPENSE MANAGEMENT**





Note: Dollars are