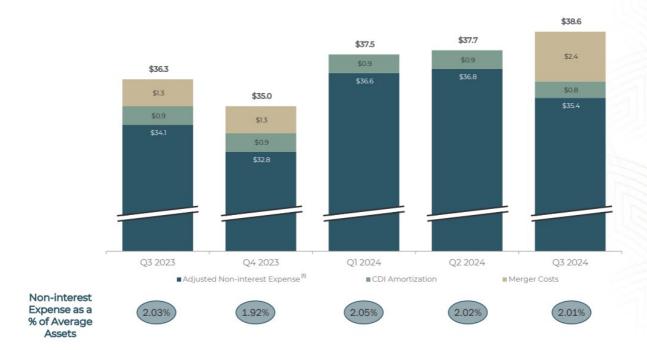

DEPOSIT TRENDS**





Note: Dollars are in millions and amounts shown are as of the end of the period.

## **NET INTEREST MARGIN**

# CROSSFIRST BANKSHARES,



## Net Interest Margin – Fully Tax Equivalent (FTE) $^{(1)}$



#### Net Interest Income Impact From Rate Changes



- -300 bps -200 bps -100 bps +100 bps +200 bps +300 bps

  Rate Shock Rate Ramp
- NIM grew nine basis points for the quarter benefitting from the repricing lag between assets and liabilities from the September interest rate cut
- The increase in cost of total deposits narrowed to 4 basis points compared to last quarter
- NIM benefited 2 basis points from acquired loan accretion, consistent with the prior quarter
- Balance sheet positioned to continue benefiting in a down rate environment

## **EXPENSE MANAGEMENT**





Note: Dollars are in millions and amounts shown are as of the end of the period unless otherwise specified.
(1) Represents a non-GAAP financial measure that is calculated as the numerator of the Adjusted Efficiency Ratio – Fully Tax Equivalent; see non-GAAP reconciliation slides at the end of this presentation for more details.

# **INVESTMENT PORTFOLIO AND LIQUIDITY**





#### **Investment Strategy and Liquidity**

- Improving performance in tax-equivalent yield, with a 20 basis point increase to 3.80% from fourth quarter 2023
- Reducing municipal concentration and focusing reinvestment in lower risk-weighted assets
- · Repositioning portfolio to increase liquidity and provide more balanced cash flow
- Total liquidity as a percent of total assets remained consistent at 34% as of Septem