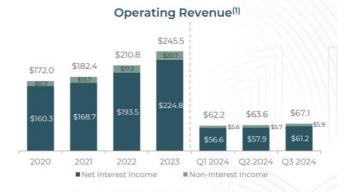

CROSSFIRST BANKSHARES, INC.
Consolidated Statements of Operations - Unaudited

|                                                       |    | Three Months En | ded Se | Nine Months En         | ded Septe              | mber 30. |         |
|-------------------------------------------------------|----|-----------------|--------|------------------------|------------------------|----------|---------|
|                                                       |    | 2024            |        | 2023                   | 2024                   |          | 2023    |
| Interest Income                                       |    |                 |        | (Dollars in thousands, | except per share data) |          |         |
| Loans, including fees                                 | \$ | 118,566         | \$     | 103,631                | \$ 342.011             | S        | 292,231 |
| Available-for-sale securities - taxable               | φ  | 5,172           | φ      | 3,089                  | 14,752                 | φ        | 7,560   |
| Available-for-sale securities - tax-exempt            |    | 2,426           |        | 3,365                  | 7,533                  |          | 10,730  |
| Deposits with financial institutions                  |    | 2,375           |        | 2,444                  | 6,341                  |          | 6,067   |
| Dividends on bank stocks                              |    | 113             |        | 127                    | 352                    |          | 753     |
| Total interest income                                 |    | 128,652         | _      | 112,656                | 370,989                | _        | 317,341 |
| Interest Expense                                      |    | 128,032         |        | 112,030                | 370,989                |          | 317,341 |
| Deposits                                              |    | 66,736          |        | 56,297                 | 192,547                |          | 141,685 |
| Fed funds purchased and repurchase agreements         |    | 00,730          |        | 50,297                 | 192,347                |          | 51      |
| Federal Home Loan Bank Advances                       |    | 689             |        | 1,003                  | 2,602                  |          | 7,128   |
| Other borrowings                                      |    | 64              |        | 1,003                  | 2,002                  |          | 590     |
|                                                       |    | 67,489          | _      | 57,529                 | 195,340                |          | 149,454 |
| Total interest expense                                |    |                 | _      |                        |                        |          | ,       |
| Net Interest Income                                   |    | 61,163          |        | 55,127                 | 175,649                |          | 167,887 |
| Provision for Credit Losses                           |    | 3,533           |        | 3,329                  | 7,571                  |          | 10,390  |
| Net Interest Income after Provision for Credit Losses |    | 57,630          |        | 51,798                 | 168,078                | _        | 157,497 |
| Non-Interest Income                                   |    |                 |        |                        |                        |          |         |
| Service charges and fees on client accounts           |    | 2,320           |        | 2,249                  | 6,757                  |          | 6,188   |
| ATM and credit card interchange income                |    | 1,523           |        | 1,436                  | 4,578                  |          | 3,913   |
| Gain on sale of loans                                 |    | 170             |        | 739                    | 1,147                  |          | 2,131   |
| Income from bank-owned life insurance                 |    | 523             |        | 437                    | 1,480                  |          | 1,266   |
| Swap fees and credit valuation adjustments, net       |    | 194             |        | 57                     | 440                    |          | 231     |
| Other non-interest income                             |    | 1,235           |        | 1,063                  | 2,853                  |          | 2,452   |
| Total non-interest income                             |    | 5,965           |        | 5,981                  | 17,255                 |          | 16,181  |
| Non-Interest Expense                                  |    |                 |        |                        | ,                      |          |         |
| Salaries and employee benefits                        |    | 23,346          |        | 22,017                 | 70,093                 |          | 68,700  |
| Occupancy                                             |    | 3,181           |        | 3,183                  | 9,568                  |          | 9,211   |
| Professional fees                                     |    | 2,517           |        | 1,945                  | 4,572                  |          | 5,533   |
| Deposit insurance premiums                            |    | 1,845           |        | 1,947                  | 5,602                  |          | 5,359   |
| Data processing                                       |    | 771             |        | 904                    | 3,460                  |          | 3,203   |
| Advertising                                           |    | 723             |        | 593                    | 1,772                  |          | 1,994   |
| Software and communication                            |    | 1,633           |        | 1,898                  | 5,290                  |          | 5,204   |
| Foreclosed assets, net                                |    | 36              |        | _                      | 289                    |          | 128     |
| Core deposit intangible amortization                  |    | 878             |        | 922                    | 2,715                  |          | 2,546   |
| Other non-interest expense                            |    | 3,679           |        | 2,945                  | 10,478                 |          | 9,980   |
| Total non-interest expense                            |    | 38,609          | _      | 36,354                 | 113,839                |          | 111,858 |
| Net Income Before Taxes                               |    | 24,986          | _      | 21,425                 | 71,494                 |          | 61,820  |
| Income tax expense                                    |    | 5,337           |        | 4,562                  | 15,000                 |          | 12,802  |
| Net Income                                            | \$ | 19,649          | \$     | 16,863                 | \$ 56,494              | \$       | 49,018  |
| Basic Earnings Per Common Share                       | \$ | 0.39            | \$     | 0.34                   | \$ 1.13                | S        | 1.00    |
|                                                       | \$ |                 | _      |                        |                        | _        |         |
| Diluted Earnings Per Common Share                     | \$ | 0.39            | \$     | 0.34                   | \$ 1.12                | \$       | 0.99    |