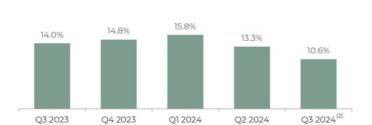

CROSSFIRST BANKSHARES, INC.
Consolidated Statements of Operations - Unaudited

|                                                       |    | Three Months En | ded Se | Nine Months En         | ded Septe              | mber 30. |         |
|-------------------------------------------------------|----|-----------------|--------|------------------------|------------------------|----------|---------|
|                                                       |    | 2024            |        | 2023                   | 2024                   |          | 2023    |
| Interest Income                                       |    |                 |        | (Dollars in thousands, | except per share data) |          |         |
| Loans, including fees                                 | \$ | 118,566         | \$     | 103,631                | \$ 342.011             | S        | 292,231 |
| Available-for-sale securities - taxable               | φ  | 5,172           | φ      | 3,089                  | 14,752                 | φ        | 7,560   |
| Available-for-sale securities - tax-exempt            |    | 2,426           |        | 3,365                  | 7,533                  |          | 10,730  |
| Deposits with financial institutions                  |    | 2,375           |        | 2,444                  | 6,341                  |          | 6,067   |
| Dividends on bank stocks                              |    | 113             |        | 127                    | 352                    |          | 753     |
| Total interest income                                 |    | 128,652         | _      | 112,656                | 370,989                | _        | 317,341 |
| Interest Expense                                      |    | 128,032         |        | 112,030                | 370,989                |          | 317,341 |
| Deposits                                              |    | 66,736          |        | 56,297                 | 192,547                |          | 141,685 |
| Fed funds purchased and repurchase agreements         |    | 00,730          |        | 50,297                 | 192,347                |          | 51      |
| Federal Home Loan Bank Advances                       |    | 689             |        | 1,003                  | 2,602                  |          | 7,128   |
| Other borrowings                                      |    | 64              |        | 1,003                  | 2,002                  |          | 590     |
|                                                       |    | 67,489          | _      | 57,529                 | 195,340                |          | 149,454 |
| Total interest expense                                |    |                 | _      |                        |                        |          | ,       |
| Net Interest Income                                   |    | 61,163          |        | 55,127                 | 175,649                |          | 167,887 |
| Provision for Credit Losses                           |    | 3,533           |        | 3,329                  | 7,571                  |          | 10,390  |
| Net Interest Income after Provision for Credit Losses |    | 57,630          |        | 51,798                 | 168,078                | _        | 157,497 |
| Non-Interest Income                                   |    |                 |        |                        |                        |          |         |
| Service charges and fees on client accounts           |    | 2,320           |        | 2,249                  | 6,757                  |          | 6,188   |
| ATM and credit card interchange income                |    | 1,523           |        | 1,436                  | 4,578                  |          | 3,913   |
| Gain on sale of loans                                 |    | 170             |        | 739                    | 1,147                  |          | 2,131   |
| Income from bank-owned life insurance                 |    | 523             |        | 437                    | 1,480                  |          | 1,266   |
| Swap fees and credit valuation adjustments, net       |    | 194             |        | 57                     | 440                    |          | 231     |
| Other non-interest income                             |    | 1,235           |        | 1,063                  | 2,853                  |          | 2,452   |
| Total non-interest income                             |    | 5,965           |        | 5,981                  | 17,255                 |          | 16,181  |
| Non-Interest Expense                                  |    |                 |        |                        | ,                      |          |         |
| Salaries and employee benefits                        |    | 23,346          |        | 22,017                 | 70,093                 |          | 68,700  |
| Occupancy                                             |    | 3,181           |        | 3,183                  | 9,568                  |          | 9,211   |
| Professional fees                                     |    | 2,517           |        | 1,945                  | 4,572                  |          | 5,533   |
| Deposit insurance premiums                            |    | 1,845           |        | 1,947                  | 5,602                  |          | 5,359   |
| Data processing                                       |    | 771             |        | 904                    | 3,460                  |          | 3,203   |
| Advertising                                           |    | 723             |        | 593                    | 1,772                  |          | 1,994   |
| Software and communication                            |    | 1,633           |        | 1,898                  | 5,290                  |          | 5,204   |
| Foreclosed assets, net                                |    | 36              |        | _                      | 289                    |          | 128     |
| Core deposit intangible amortization                  |    | 878             |        | 922                    | 2,715                  |          | 2,546   |
| Other non-interest expense                            |    | 3,679           |        | 2,945                  | 10,478                 |          | 9,980   |
| Total non-interest expense                            |    | 38,609          | _      | 36,354                 | 113,839                |          | 111,858 |
| Net Income Before Taxes                               |    | 24,986          | _      | 21,425                 | 71,494                 |          | 61,820  |
| Income tax expense                                    |    | 5,337           |        | 4,562                  | 15,000                 |          | 12,802  |
| Net Income                                            | \$ | 19,649          | \$     | 16,863                 | \$ 56,494              | \$       | 49,018  |
| Basic Earnings Per Common Share                       | \$ | 0.39            | \$     | 0.34                   | \$ 1.13                | S        | 1.00    |
|                                                       | \$ |                 | _      |                        |                        | _        |         |
| Diluted Earnings Per Common Share                     | \$ | 0.39            | \$     | 0.34                   | \$ 1.12                | \$       | 0.99    |