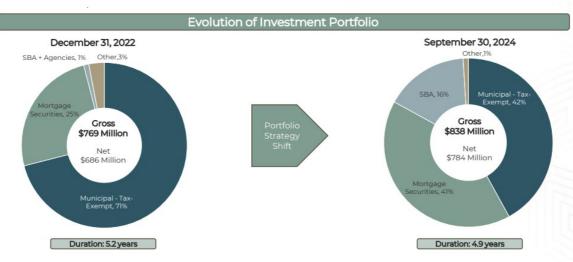

s points for the quarter benefitting from the repricing lag between assets and liabilities from the September interest rate cut
- The increase in cost of total deposits narrowed to 4 basis points compared to last quarter
- NIM benefited 2 basis points from acquired loan accretion, consistent with the prior quarter
- Balance sheet positioned to continue benefiting in a down rate environment

## **EXPENSE MANAGEMENT**





Note: Dollars are in millions and amounts shown are as of the end of the period unless otherwise specified.
(1) Represents a non-GAAP financial measure that is calculated as the numerator of the Adjusted Efficiency Ratio – Fully Tax Equivalent; see non-GAAP reconciliation slides at the end of this presentation for more details.

# **INVESTMENT PORTFOLIO AND LIQUIDITY**





#### **Investment Strategy and Liquidity**

- Improving performance in tax-equivalent yield, with a 20 basis point increase to 3.80% from fourth quarter 2023
- Reducing municipal concentration and focusing reinvestment in lower risk-weighted assets
- · Repositioning portfolio to increase liquidity and provide more balanced cash flow
- Total liquidity as a percent of total assets remained consistent at 34% as of September 30, 2024

## **CAPITAL RATIOS**



## Key Consolidated Regulatory Capital Ratios





(1) Represents a non-GAAP financial measure; see non-GAAP reconciliation slides at the end of this presentation for more details .

## Capital Strategy

- Returned \$4.5 million year-to-date, via share buybacks a a weighted average cost of \$12.88 per share for the year
- Deployed capit