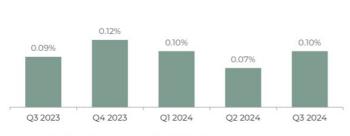

# PART I - FINANCIAL INFORMATION ITEM 1. CONSOLIDATED FINANCIAL STATEMENTS

CROSSFIRST BANKSHARES, INC.
Consolidated Statements of Financial Condition - Unaudited

|                                                                                                                   | Sep | tember 30, 2024 | Dec<br>thousands) | ember 31, 2023 |
|-------------------------------------------------------------------------------------------------------------------|-----|-----------------|-------------------|----------------|
| Assets                                                                                                            |     | (Dollars II     | inousanas)        |                |
| Cash and cash equivalents                                                                                         | \$  | 236,937         | S                 | 255,229        |
| Available-for-sale securities - taxable                                                                           |     | 454,077         |                   | 413,217        |
| Available-for-sale securities - tax-exempt                                                                        |     | 329,918         |                   | 353,436        |
| Loans, net of unearned fees                                                                                       |     | 6,331,049       |                   | 6,127,690      |
| Allowance for credit losses on loans                                                                              |     | 77,757          |                   | 73,462         |
| Loans, net of the allowance for credit losses on loans                                                            |     | 6,253,292       | _                 | 6,054,228      |
| Premises and equipment, net                                                                                       |     | 68,990          |                   | 70,869         |
| Restricted equity securities                                                                                      |     | 3,715           |                   | 3,950          |
| Interest receivable                                                                                               |     | 39,485          |                   | 37,294         |
| Foreclosed assets held for sale                                                                                   |     | 5,248           |                   | _              |
| Goodwill and other intangible assets, net                                                                         |     | 28,620          |                   | 31,335         |
| Bank-owned life insurance                                                                                         |     | 72,290          |                   | 70,810         |
| Other                                                                                                             |     | 89,620          |                   | 90,312         |
| Total assets                                                                                                      | \$  | 7,582,192       | \$                | 7,380,680      |
| Liabilities and stockholders' equity                                                                              |     |                 |                   |                |
| Deposits                                                                                                          |     |                 |                   |                |
| Non-interest-bearing                                                                                              | \$  | 900,794         | \$                | 990,458        |
| Savings, NOW and money market                                                                                     |     | 3,746,812       |                   | 3,669,726      |
| Time                                                                                                              |     | 1,986,670       |                   | 1,831,092      |
| Total deposits                                                                                                    | _   | 6,634,276       |                   | 6,491,276      |
| Federal Home Loan Bank advances                                                                                   |     | 76,221          |                   | 77,889         |
| Other borrowings                                                                                                  |     | 8,598           |                   | 8,950          |
| Interest payable and other liabilities                                                                            |     | 91,388          |                   | 94,422         |
| Total liabilities                                                                                                 |     | 6,810,483       |                   | 6,672,537      |
| Stockholders' equity                                                                                              |     |                 |                   |                |
| Preferred stock, \$0.01 par value: Authorized - 5,000,000 shares; issued - 7,750 shares at September 30, 2024 and |     |                 |                   |                |
| December 31, 2023                                                                                                 |     | _               |                   | _              |
| Common stock, \$0.01 par value: Authorized - 200,000,000 shares; issued - 53,638,827 and 53,326,641 shares at     |     |                 |                   |                |
| September 30, 2024 and December 31, 2023, respectively                                                            |     | 536             |                   | 533            |
| Treasury stock, at cost: 4,340,033 and 3,990,753 shares held at September 30, 2024 and December 31, 2023,         |     |                 |                   |                |
| respectively                                                                                                      |     | (62,753)        |                   | (58,251)       |
| Additional paid-in capital                                                                                        |     | 547,138         |                   | 543,556        |
| Retained earnings                                                                                                 |     | 328,380         |                   | 272,351        |
| Accumulated other comprehensive loss                                                                              |     | (41,592)        |                   | (50,046)       |
| Total stockholders' equity                                                                                        |     | 771,709         |                   | 708,143        |
| Total liabilities and stockholders' equity                                                                        | \$  | 7,582,192       | \$                | 7,380,680      |