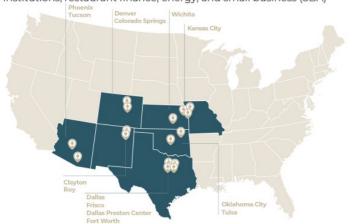

|                                                                    |



November 1, 2024



#### COMPANY OVERVIEW & INVESTMENT HIGHLIGHTS () BANKSHARES,

#### The CrossFirst Story

- Announced a proposed transformative partnership with First Busey Corporation on August 27, 2024. The proposed transaction is expected to close in the first half of 2025 pending regulatory approvals
- Began de novo operations in 2007, completed IPO in 2019
- · CrossFirst has grown primarily organically, as well as through four strategic acquisitions
- · Maintain a branch-light business model with 15 full-service locations, strategically placed across high-performing markets
- · Specialty industry verticals include sponsor finance, financial institutions, restaurant finance, energy, and small business (SBA)



Note: Data as of and for the guarter ended September 30, 2024, un

#### Total Assets - \$7.6 billion

Since 2012, total assets compound annual growth rate of 25%



## Total Deposits - \$6.6 billio

- Granular deposit portfolio acr geographies and industries

#### Strong Loan Portfolio

## Profitable Growth -3Q 2024 \$0.39 Diluted EPS

Through third quarter of 2024, operating revenue<sup>(1)</sup> has grown 74% and net income has grown 94% since the same period in 2019, the year of our IPO

## NIE/Avg Assets Driving Positive Leverage



#### Improving Capital Ratios

Increased capital ratios; remained well capitalized wi total risk-based capital of 11.8 and common equity Tier 1 capital of 10.6%

## ATTRACTIVE MARKETS WITH GROWTH POTENTIAL





Kansas City, MO-KS MSA #5 Market Rank, 3.4%