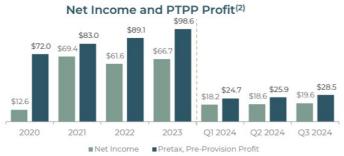

CROSSFIRST BANKSHARES, INC.
Consolidated Statements of Operations - Unaudited

|                                                       |    | Three Months En | ded Se | Nine Months En         | ded Septe              | mber 30. |         |
|-------------------------------------------------------|----|-----------------|--------|------------------------|------------------------|----------|---------|
|                                                       |    | 2024            |        | 2023                   | 2024                   |          | 2023    |
| Interest Income                                       |    |                 |        | (Dollars in thousands, | except per share data) |          |         |
| Loans, including fees                                 | \$ | 118,566         | \$     | 103,631                | \$ 342.011             | S        | 292,231 |
| Available-for-sale securities - taxable               | φ  | 5,172           | φ      | 3,089                  | 14,752                 | φ        | 7,560   |
| Available-for-sale securities - tax-exempt            |    | 2,426           |        | 3,365                  | 7,533                  |          | 10,730  |
| Deposits with financial institutions                  |    | 2,375           |        | 2,444                  | 6,341                  |          | 6,067   |
| Dividends on bank stocks                              |    | 113             |        | 127                    | 352                    |          | 753     |
| Total interest income                                 |    | 128,652         | _      | 112,656                | 370,989                | _        | 317,341 |
| Interest Expense                                      |    | 128,032         |        | 112,030                | 370,989                |          | 317,341 |
| Deposits                                              |    | 66,736          |        | 56,297                 | 192,547                |          | 141,685 |
| Fed funds purchased and repurchase agreements         |    | 00,730          |        | 50,297                 | 192,347                |          | 51      |
| Federal Home Loan Bank Advances                       |    | 689             |        | 1,003                  | 2,602                  |          | 7,128   |
| Other borrowings                                      |    | 64              |        | 1,003                  | 2,002                  |          | 590     |
|                                                       |    | 67,489          | _      | 57,529                 | 195,340                |          | 149,454 |
| Total interest expense                                |    |                 | _      |                        |                        |          | ,       |
| Net Interest Income                                   |    | 61,163          |        | 55,127                 | 175,649                |          | 167,887 |
| Provision for Credit Losses                           |    | 3,533           |        | 3,329                  | 7,571                  |          | 10,390  |
| Net Interest Income after Provision for Credit Losses |    | 57,630          |        | 51,798                 | 168,078                | _        | 157,497 |
| Non-Interest Income                                   |    |                 |        |                        |                        |          |         |
| Service charges and fees on client accounts           |    | 2,320           |        | 2,249                  | 6,757                  |          | 6,188   |
| ATM and credit card interchange income                |    | 1,523           |        | 1,436                  | 4,578                  |          | 3,913   |
| Gain on sale of loans                                 |    | 170             |        | 739                    | 1,147                  |          | 2,131   |
| Income from bank-owned life insurance                 |    | 523             |        | 437                    | 1,480                  |          | 1,266   |
| Swap fees and credit valuation adjustments, net       |    | 194             |        | 57                     | 440                    |          | 231     |
| Other non-interest income                             |    | 1,235           |        | 1,063                  | 2,853                  |          | 2,452   |
| Total non-interest income                             |    | 5,965           |        | 5,981                  | 17,255                 |          | 16,181  |
| Non-Interest Expense                                  |    |                 |        |                        | ,                      |          |         |
| Salaries and employee benefits                        |    | 23,346          |        | 22,017                 | 70,093                 |          | 68,700  |
| Occupancy                                             |    | 3,181           |        | 3,183                  | 9,568                  |          | 9,211   |
| Professional fees                                     |    | 2,517           |        | 1,945                  | 4,572                  |          | 5,533   |
| Deposit insurance premiums                            |    | 1,845           |        | 1,947                  | 5,602                  |          | 5,359   |
| Data processing                                       |    | 771             |        | 904                    | 3,460                  |          | 3,203   |
| Advertising                                           |    | 723             |        | 593                    | 1,772                  |          | 1,994   |
| Software and communication                            |    | 1,633           |        | 1,898                  | 5,290                  |          | 5,204   |
| Foreclosed assets, net                                |    | 36              |        | _                      | 289                    |          | 128     |
| Core deposit intangible amortization                  |    | 878             |        | 922                    | 2,715                  |          | 2,546   |
| Other non-interest expense                            |    | 3,679           |        | 2,945                  | 10,478                 |          | 9,980   |
| Total non-interest expense                            |    | 38,609          | _      | 36,354                 | 113,839                |          | 111,858 |
| Net Income Before Taxes                               |    | 24,986          | _      | 21,425                 | 71,494                 |          | 61,820  |
| Income tax expense                                    |    | 5,337           |        | 4,562                  | 15,000                 |          | 12,802  |
| Net Income                                            | \$ | 19,649          | \$     | 16,863                 | \$ 56,494              | \$       | 49,018  |
| Basic Earnings Per Common Share                       | \$ | 0.39            | \$     | 0.34                   | \$ 1.13                | S        | 1.00    |
|                                                       | \$ |                 | _      |                        |                        | _        |         |
| Diluted Earnings Per Common Share                     | \$ | 0.39            | \$     | 0.34                   | \$ 1.12                | \$       | 0.99    |