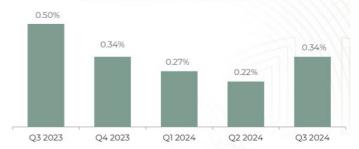

# PART I - FINANCIAL INFORMATION ITEM 1. CONSOLIDATED FINANCIAL STATEMENTS

CROSSFIRST BANKSHARES, INC.
Consolidated Statements of Financial Condition - Unaudited

|                                                                                                                   | Sep | tember 30, 2024 | Dec<br>thousands) | ember 31, 2023 |
|-------------------------------------------------------------------------------------------------------------------|-----|-----------------|-------------------|----------------|
| Assets                                                                                                            |     | (Dollars II     | inousanas)        |                |
| Cash and cash equivalents                                                                                         | \$  | 236,937         | S                 | 255,229        |
| Available-for-sale securities - taxable                                                                           |     | 454,077         |                   | 413,217        |
| Available-for-sale securities - tax-exempt                                                                        |     | 329,918         |                   | 353,436        |
| Loans, net of unearned fees                                                                                       |     | 6,331,049       |                   | 6,127,690      |
| Allowance for credit losses on loans                                                                              |     | 77,757          |                   | 73,462         |
| Loans, net of the allowance for credit losses on loans                                                            |     | 6,253,292       | _                 | 6,054,228      |
| Premises and equipment, net                                                                                       |     | 68,990          |                   | 70,869         |
| Restricted equity securities                                                                                      |     | 3,715           |                   | 3,950          |
| Interest receivable                                                                                               |     | 39,485          |                   | 37,294         |
| Foreclosed assets held for sale                                                                                   |     | 5,248           |                   | _              |
| Goodwill and other intangible assets, net                                                                         |     | 28,620          |                   | 31,335         |
| Bank-owned life insurance                                                                                         |     | 72,290          |                   | 70,810         |
| Other                                                                                                             |     | 89,620          |                   | 90,312         |
| Total assets                                                                                                      | \$  | 7,582,192       | \$                | 7,380,680      |
| Liabilities and stockholders' equity                                                                              |     |                 |                   |                |
| Deposits                                                                                                          |     |                 |                   |                |
| Non-interest-bearing                                                                                              | \$  | 900,794         | \$                | 990,458        |
| Savings, NOW and money market                                                                                     |     | 3,746,812       |                   | 3,669,726      |
| Time                                                                                                              |     | 1,986,670       |                   | 1,831,092      |
| Total deposits                                                                                                    | _   | 6,634,276       |                   | 6,491,276      |
| Federal Home Loan Bank advances                                                                                   |     | 76,221          |                   | 77,889         |
| Other borrowings                                                                                                  |     | 8,598           |                   | 8,950          |
| Interest payable and other liabilities                                                                            |     | 91,388          |                   | 94,422         |
| Total liabilities                                                                                                 |     | 6,810,483       |                   | 6,672,537      |
| Stockholders' equity                                                                                              |     |                 |                   |                |
| Preferred stock, \$0.01 par value: Authorized - 5,000,000 shares; issued - 7,750 shares at September 30, 2024 and |     |                 |                   |                |
| December 31, 2023                                                                                                 |     | _               |                   | _              |
| Common stock, \$0.01 par value: Authorized - 200,000,000 shares; issued - 53,638,827 and 53,326,641 shares at     |     |                 |                   |                |
| September 30, 2024 and December 31, 2023, respectively                                                            |     | 536             |                   | 533            |
| Treasury stock, at cost: 4,340,033 and 3,990,753 shares held at September 30, 2024 and December 31, 2023,         |     |                 |                   |                |
| respectively                                                                                                      |     | (62,753)        |                   | (58,251)       |
| Additional paid-in capital                                                                                        |     | 547,138         |                   | 543,556        |
| Retained earnings                                                                                                 |     | 328,380         |                   | 272,351        |
| Accumulated other comprehensive loss                                                                              |     | (41,592)        |                   | (50,046)       |
| Total stockholders' equity                                                                                        |     | 771,709         |                   | 708,143        |
| Total liabilities and stockholders' equity                                                                        | \$  | 7,582,192       | \$                | 7,380,680      |