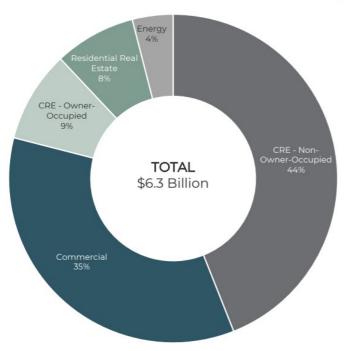

# PART I - FINANCIAL INFORMATION ITEM 1. CONSOLIDATED FINANCIAL STATEMENTS

CROSSFIRST BANKSHARES, INC.
Consolidated Statements of Financial Condition - Unaudited

|                                                                                                                   | Sep | tember 30, 2024 | Dec<br>thousands) | ember 31, 2023 |
|-------------------------------------------------------------------------------------------------------------------|-----|-----------------|-------------------|----------------|
| Assets                                                                                                            |     | (Dollars II     | inousanas)        |                |
| Cash and cash equivalents                                                                                         | \$  | 236,937         | S                 | 255,229        |
| Available-for-sale securities - taxable                                                                           |     | 454,077         |                   | 413,217        |
| Available-for-sale securities - tax-exempt                                                                        |     | 329,918         |                   | 353,436        |
| Loans, net of unearned fees                                                                                       |     | 6,331,049       |                   | 6,127,690      |
| Allowance for credit losses on loans                                                                              |     | 77,757          |                   | 73,462         |
| Loans, net of the allowance for credit losses on loans                                                            |     | 6,253,292       | _                 | 6,054,228      |
| Premises and equipment, net                                                                                       |     | 68,990          |                   | 70,869         |
| Restricted equity securities                                                                                      |     | 3,715           |                   | 3,950          |
| Interest receivable                                                                                               |     | 39,485          |                   | 37,294         |
| Foreclosed assets held for sale                                                                                   |     | 5,248           |                   | _              |
| Goodwill and other intangible assets, net                                                                         |     | 28,620          |                   | 31,335         |
| Bank-owned life insurance                                                                                         |     | 72,290          |                   | 70,810         |
| Other                                                                                                             |     | 89,620          |                   | 90,312         |
| Total assets                                                                                                      | \$  | 7,582,192       | \$                | 7,380,680      |
| Liabilities and stockholders' equity                                                                              |     |                 |                   |                |
| Deposits                                                                                                          |     |                 |                   |                |
| Non-interest-bearing                                                                                              | \$  | 900,794         | \$                | 990,458        |
| Savings, NOW and money market                                                                                     |     | 3,746,812       |                   | 3,669,726      |
| Time                                                                                                              |     | 1,986,670       |                   | 1,831,092      |
| Total deposits                                                                                                    | _   | 6,634,276       |                   | 6,491,276      |
| Federal Home Loan Bank advances                                                                                   |     | 76,221          |                   | 77,889         |
| Other borrowings                                                                                                  |     | 8,598           |                   | 8,950          |
| Interest payable and other liabilities                                                                            |     | 91,388          |                   | 94,422         |
| Total liabilities                                                                                                 |     | 6,810,483       |                   | 6,672,537      |
| Stockholders' equity                                                                                              |     |                 |                   |                |
| Preferred stock, \$0.01 par value: Authorized - 5,000,000 shares; issued - 7,750 shares at September 30, 2024 and |     |                 |                   |                |
| December 31, 2023                                                                                                 |     | _               |                   | _              |
| Common stock, \$0.01 par value: Authorized - 200,000,000 shares; issued - 53,638,827 and 53,326,641 shares at     |     |                 |                   |                |
| September 30, 2024 and December 31, 2023, respectively                                                            |     | 536             |                   | 533            |
| Treasury stock, at cost: 4,340,033 and 3,990,753 shares held at September 30, 2024 and December 31, 2023,         |     |                 |                   |                |
| respectively                                                                                                      |     | (62,753)        |                   | (58,251)       |
| Additional paid-in capital                                                                                        |     | 547,138         |                   | 543,556        |
| Retained earnings                                                                                                 |     | 328,380         |                   | 272,351        |
| Accumulated other comprehensive loss                                                                              |     | (41,592)        |                   | (50,046)       |
| Total stockholders' equity                                                                                        |     | 771,709         |                   | 708,143        |
| Total liabilities and stockholders' equity                                                                        | \$  | 7,582,192       | \$                | 7,380,680      |