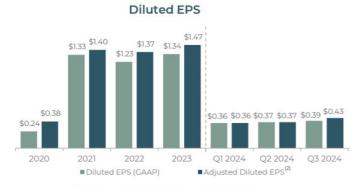

arket Rank, **0.7%** Market \$405M in Deposits 1 Branch

## **COLORADO SPRIN**



Colorado Springs, CO MSA #13 Market Rank, 1.8% Market S \$188M in Deposits 1 Branch



Tucson, AZ MSA #14 Market Rank, 0.7% Market \$139M in Deposits 1 Branch

#### **DENVER**



Denver-Aurora-Centennial, CO MSA #31 Market Rank, 0.2% Market Share \$241M in Deposits 1 Branch



Phoenix-Mesa-Chandler, AZ MSA #37 Market Rank, 0.1% Market Share \$178M in Deposits 1 Branch

Demographics<sup>(1)</sup>

'24-'29

Expected

Growth

1.2%

3.4%

4.7%

4.4%

1.7%

3.5%

0.9%

2.4%

Population Median

2024

HHI (\$)

71,300

63,261

73,203

90,555

68,010

74,483

61,656

75,874

State

Oklahoma

Colorado

Missouri Arizona

Total US

New Mexico

Kansas

Texas





#### **Total Assets**



## **IMPROVING CORE METRICS**











vote. Dollar amounts are in millions, other than per share amounts, ine ratio of non-performing assets to total assets is presented as of the end of the respective period; all other amounts are presented for the respective year-ended of quarter-ended (i). Defined as net literates income plus non-interest income.

(2) Represents a non-GAAP financial measure, see non-GAAP reconciliation slides at the end of this presentation for more details

## DRIVEN BY EXTRAORDINARY CULTURE



## CORE VALUES

At CrossFirst Bank, extraordinary service is the unifying purpose at the very heart of our organization. To deliver on our purpose, each of our employees operates with four values that define our approach to banking: character, competence, commitment, and connection.

These are not just words