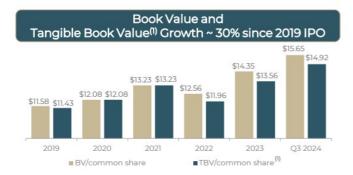

otherwise specified.
(1) Represents a non-GAAP financial measure that is calculated as the numerator of the Adjusted Efficiency Ratio – Fully Tax Equivalent; see non-GAAP reconciliation slides at the end of this presentation for more details.

# **INVESTMENT PORTFOLIO AND LIQUIDITY**





#### **Investment Strategy and Liquidity**

- Improving performance in tax-equivalent yield, with a 20 basis point increase to 3.80% from fourth quarter 2023
- Reducing municipal concentration and focusing reinvestment in lower risk-weighted assets
- · Repositioning portfolio to increase liquidity and provide more balanced cash flow
- Total liquidity as a percent of total assets remained consistent at 34% as of September 30, 2024

## **CAPITAL RATIOS**



## Key Consolidated Regulatory Capital Ratios





(1) Represents a non-GAAP financial measure; see non-GAAP reconciliation slides at the end of this presentation for more details .

## Capital Strategy

- Returned \$4.5 million year-to-date, via share buybacks a a weighted average cost of \$12.88 per share for the year
- Deployed capital raised during IPO through organic balance sheet growth, share buybacks and two accretiv acquisitions
- Steady build of capital ratios during 2023, and into 2024, through strong earnings, reduced unfunded commitments and bond portfolio restructuring

# **NON-GAAP RECONCILIATIONS**



|                                                    | Three Months Ended |            |    |            |         |                     |         |            |     |            |      | Nine Months Ended |    |