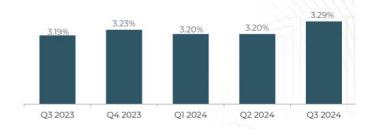

et of unearned income) data as of September 30, 2024.

# **ASSET QUALITY PERFORMANCE**



## Classified Loans / Capital + ACL + RUC(1)



## Non-performing Assets / Total Assets



## Net Charge-offs (Recoveries) / Average Loans(3)



#### Allowance for Credit Losses + RUC(1)



Note: Dollar amounts are in millions and amounts shown are as of the end of the period.

RUC includes the accrual for off-balance sneet credit risk for unfunded commitmen
 Enr O3 2024, accruired classified loans represent 1.0% of Capital + ACL + DLIC

Patio is annualized for interim periods

## **DEPOSIT TRENDS**





Note: Dollars are in millions and amounts shown are as of the end of the period.

## **NET INTEREST MARGIN**

# CROSSFIRST BANKSHARES,



## Net Interest Margin – Fully Tax Equivalent (FTE) $^{(1)}$



#### Net Interest Income Impact From Rate Changes



- -300 bps -200 bps -100 bps +100 bps +200 bps +300 bps

  Rate Shock Rate Ramp
- NIM grew nine basis points for the quarter benefitting from the repricing lag between assets and liabilities from the September interest rate cut
- The increase in cost of total deposits narrowed to 4 basis points compared to last quarter
- NIM benefited 2 basis points from acquired loan accretion, consistent with the prior quarter
- Balance sheet positioned to continue benefiting in a down rate environment

## **EXPENSE MANAGEMENT**





Note: Dollars are in millions and amounts shown are as of the end of the period unless otherwise specified.
(1) Represents a non-GAAP financial measure that is calculated as the numerator of the Adjusted Efficiency Ratio