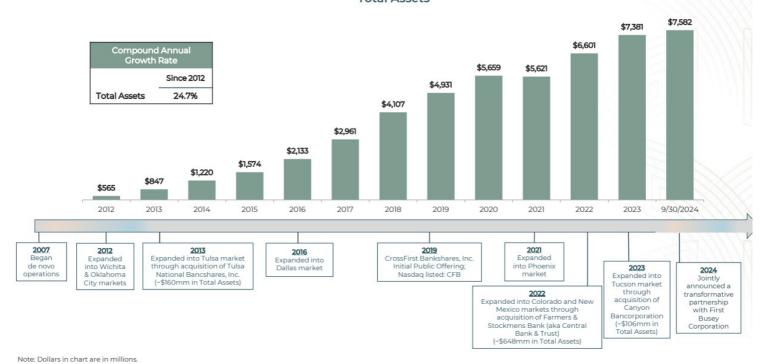

TY

Oklahoma City, OK MSA **#25** Market Rank, **0.7%** Market \$405M in Deposits 1 Branch

## **COLORADO SPRIN**



Colorado Springs, CO MSA #13 Market Rank, 1.8% Market S \$188M in Deposits 1 Branch



Tucson, AZ MSA #14 Market Rank, 0.7% Market \$139M in Deposits 1 Branch

#### **DENVER**



Denver-Aurora-Centennial, CO MSA #31 Market Rank, 0.2% Market Share \$241M in Deposits 1 Branch



Phoenix-Mesa-Chandler, AZ MSA #37 Market Rank, 0.1% Market Share \$178M in Deposits 1 Branch

Demographics<sup>(1)</sup>

'24-'29

Expected

Growth

1.2%

3.4%

4.7%

4.4%

1.7%

3.5%

0.9%

2.4%

Population Median

2024

HHI (\$)

71,300

63,261

73,203

90,555

68,010

74,483

61,656

75,874

State

Oklahoma

Colorado

Missouri Arizona

Total US

New Mexico

Kansas

Texas





#### **Total Assets**



## **IMPROVING CORE METRICS**











vote. Dollar amounts are in millions, other than per share amounts, ine ratio of non-performing assets to total assets is presented as of the end of the respective period; all other amounts are presented for the respective year-ended of quarter-ended (i). Defined as net literates income plus non-interest income.

(2) Represents a non-GAAP financial measure, see non-GAAP reconciliation slides at the end of this presentation for more details

## DRIVEN BY EXTRAORDINARY CULTURE



## CORE VALUES

At CrossFirst Bank, extraordinary service is the unifying purpose at the very heart of our organization. To deliver on our purpose, each of our employees operates with four values that define our approach to banking: character, competence, commitment, and co